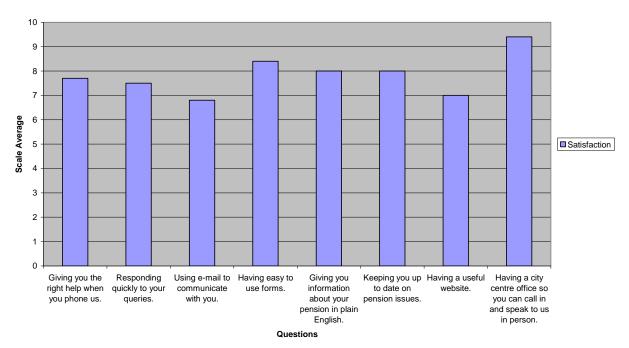

Overall Customer Satisfaction Score: 78.34%

The charts below give a picture of the customers overall views about our services;

#### **Customer Survey Results April to June 2015**