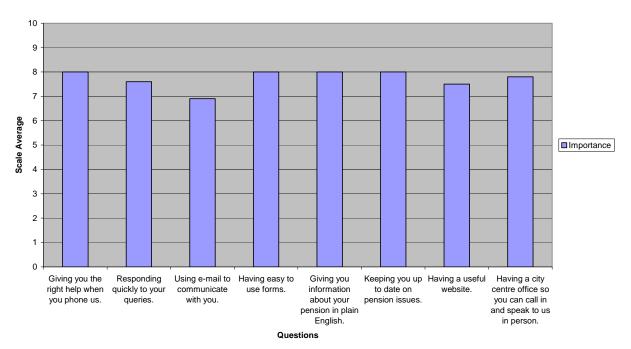

Overall Customer Satisfaction Score: 78.34%

The charts below give a picture of the customers overall views about our services;

#### **Customer Survey Results April to June 2015**